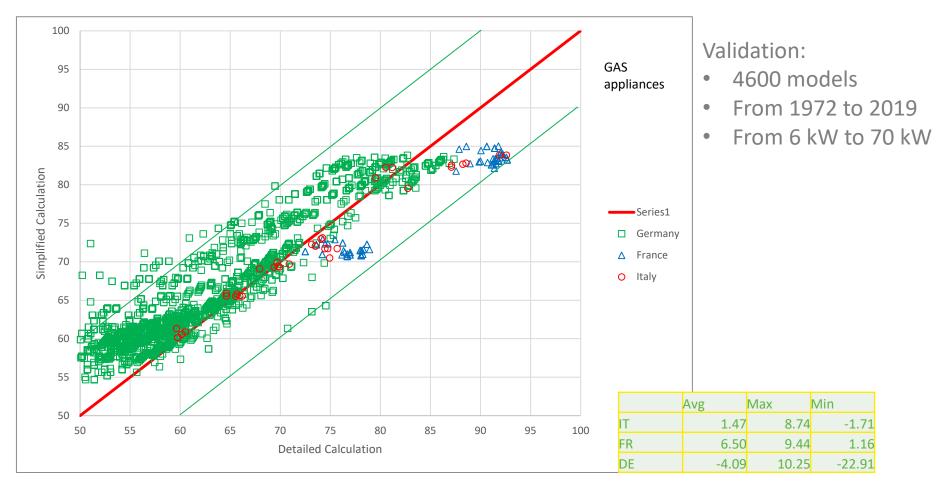

# **Energy Labelling for OLD SH appliances**

Voluntary:

- Spain Fegeca, France Uniclima, Italy Assotermica Mandatory:
- Germany

The proposed method is based on the Italian scheme:

- Calculation method agrees with Regulation EU 811/2013
- Two levels of detail:

Simplified calculation for common user

O Detailed calculation for professional user eurac research Diego Menegon, 20/05/2020 https://heating-retrofit.eu/

**\_IIIII** HARP

### **Energy Labelling for OLD SH appliances**

research Diego Menegon, 20/05/2020

eurac