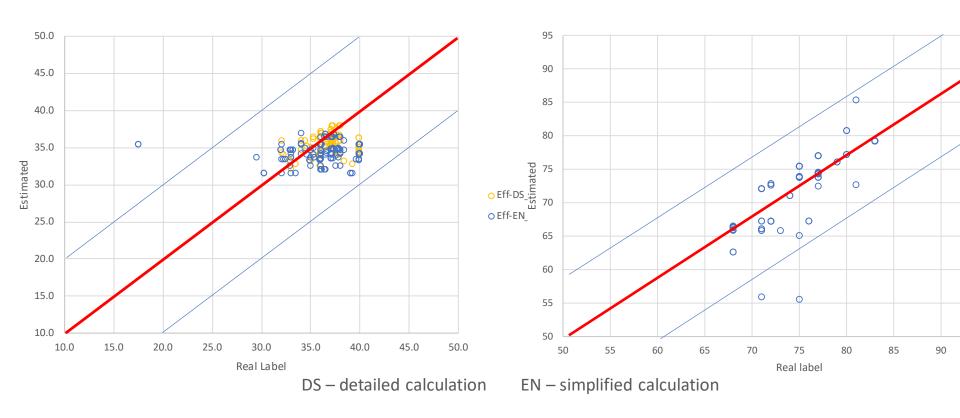

# **Energy Labelling for OLD SH appliances**

Voluntary:

- Spain Fegeca, France Uniclima, Italy Assotermica Mandatory:
- Germany

The proposed method is based on the Italian scheme:

- Calculation method agrees with Regulation EU 811/2013
- Two levels of detail:

Simplified calculation for common user

O Detailed calculation for professional user eurac research Diego Menegon, 20/05/2020 https://heating-retrofit.eu/

**\_IIIII** HARP

### **Energy Labelling for OLD SH appliances**

research Diego Menegon, 20/05/2020

eurac