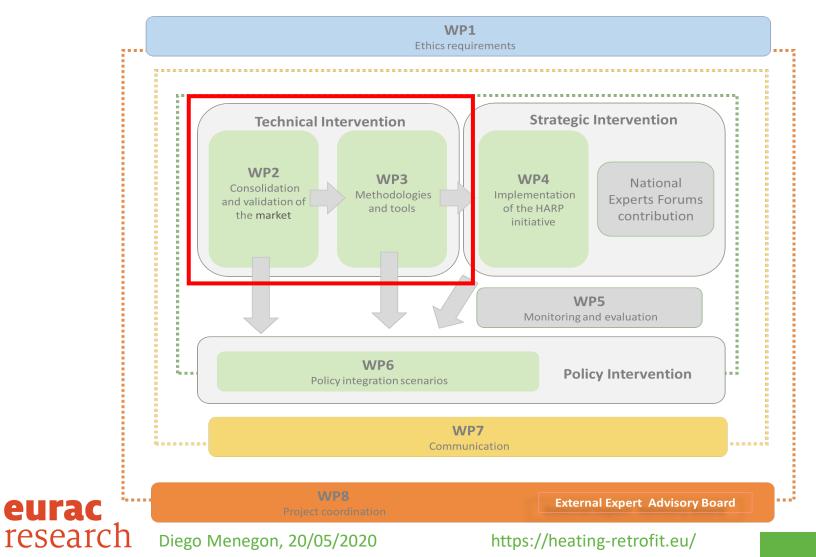

researchers work and focus on issues that closely affect people's lives. The aim of the activities is to contribute to a healthy society, to regions where it is worth living as well as managing appropriately social, cultural and ecological diversity.

### The Institute for Renewable Energy at Eurac Research

The Institute for Renewable Energy at Eurac Research conducts **applied research** on how to **produce energy** using **advanced energy systems** based on sustainable energy sources, how to **manage** them and **reduce** their consumption.

#### In our projects, we use and combine different methodologies, such as:

Tests in our labs Dynamic simulations Field monitoring Surveys

# ~ 100 collaborators

50 projects and consultancies

A

7 labs

eurac research





### HARP – WP2 and WP3





# Task 2.1 Consumer behaviour change journey

- Understand consumers inner motivations for the replacing (upgrading) of their appliances
- Survey distributed online for each country



Understand consumers inner motivations to adopt efficient heating systems



Identify the important factors for explaining the efficient heating equipment diffusion process in the participating countries



Treatment and storage of the data

#### eurac research Diego Menegon, 20/05/2020



# Task 2.1 Consumer behaviour change journey

|                                        |        | M       Image: second sec |  |  |  | EEHA |  |     |    |    |    |    |    |
|----------------------------------------|--------|---------------------------------------------------------------------------------------------