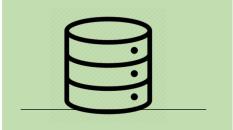

# Task 2.2 Buildings and heating appliances stock

For France, Germany, Italy, Portugal, Spain, EU 28 heating appliances stock and building stock have been analysed

Figure 17 Space heating combi/space heating units installed in Italy in 2017

#### eurac research Diego Menegon, 20/05/2020

| ITALY                      | Autonomous<br>heating<br>(SFH + MFH-A) | Central heating<br>(MFH-C) | Total      |  |  |
|----------------------------|----------------------------------------|----------------------------|------------|--|--|
| Condensing gas boilers     | 3,929,040                              | 1,170,960                  | 5,100,000  |  |  |
| Non-Condensing gas boilers | 9,630,000                              | 2,870,000                  | 12,500,000 |  |  |
| Condensing oil boilers     | 10,085                                 | 11,915                     | 22,000     |  |  |
| Non-Condensing oil boilers | 921,060                                | 1,178,940                  | 2,100,000  |  |  |
| Coal boilers               | 90,394                                 | 176                        | 90,570     |  |  |
| Heat pumps                 | 647,632                                | 114,288                    | 761,920    |  |  |
| Solar thermal COMBI        | 76,376                                 |                            | 76,376     |  |  |
| Biomass boilers            | 2,725,000                              | 6,800                      | 2,731,800  |  |  |
| Electric heating           | 186,449                                | 132,339                    | 318,787    |  |  |
| Total                      | 18,216,036                             | 5,485,417                  | 23,701,453 |  |  |

#### Table 6 Number of heating appl<u>iances installed in Italy (</u>database)