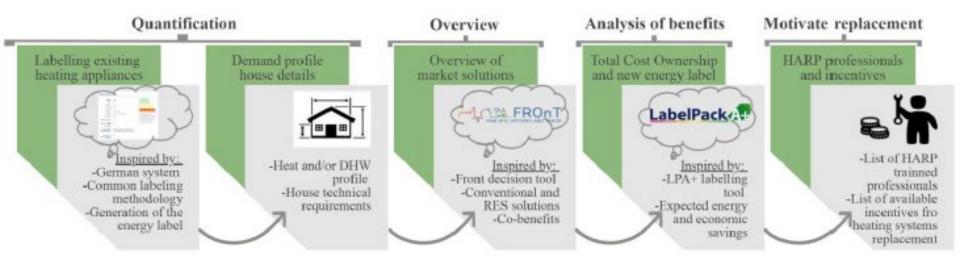

# WP3 - Labelling methodologies and tools

Establish and validate the **methodologies for labelling existing heating solutions** and deploy the **online app** that accompanies the consumer acquisition journey:

- 1. develop the **methodologies for labelling existing heating solutions** (before EL regulation), space and water, in line with the European energy labelling regulation for new appliances
- 2. HARPa online tool to support consumer decision process
  - Basic interface aimed at **consumers**
  - Advanced interface aimed at **professionals**

## WP3 – Task 3.2 Tool

### HARPa online tool:

### **5** steps that accompany the consumer decision process

eurac research Diego Menegon, 20/05/2020